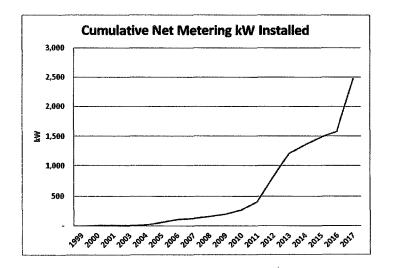

#### **2017 Record Year**

| Year 💽 | kW Installed by<br>Year | Number of Members With Installations | Cumulative<br>kW |  |
|--------|-------------------------|--------------------------------------|------------------|--|
| 1999   | 1.37                    | 1                                    | 1.37             |  |
| 2000   | 2.80                    | 2                                    | 4.17             |  |
| 2001   | <b>-</b> 1.68           | 2                                    | 5.84             |  |
| 2003   | 1.43                    | 1                                    | 7.27             |  |
| 2004   | 5.81                    | 2                                    | 13.08            |  |
| 2005   | 46.75                   | 10                                   | 59.83            |  |
| 2006   | 48.79                   | 5                                    | 108.63           |  |
| 2007   | 21.32                   | 6                                    | 129.95           |  |
| 2008   | 30.18                   | 8                                    | 160.13           |  |
| 2009   | 35.67                   | 6                                    | 195.79           |  |
| 2010   | 76.58                   | 12                                   | 272.38           |  |
| 2011   | 137.22                  | 32                                   | 409.60           |  |
| 2012   | 412.80                  | 54                                   | 822.40           |  |
| 2013   | 389.62                  | 59                                   | 1,212.02         |  |
| 2014   | 145.52                  | 21                                   | 1,357.54         |  |
| 2015   | 127.08                  | 20                                   | 1,484.62         |  |
| 2016   | 97.75                   | 11                                   | 1,582.37         |  |
| 2017   | 893.97                  | 129                                  | 2,476.34         |  |
| Total  | 2,476.34                | 381                                  | <b>.</b>         |  |

- More installations in 2017 than prior 4 years combined
- 2017 Stats
  - Average size 7 kW
  - Maximum 19 kW
  - Minimum 3 kW
- 2018
  - Application pace hasn't slowed
  - Three large projects in the works for 2018
    - 400 kW farm
    - 500 kW business
    - 150 kW School
- Current program economics stimulating continued record pace