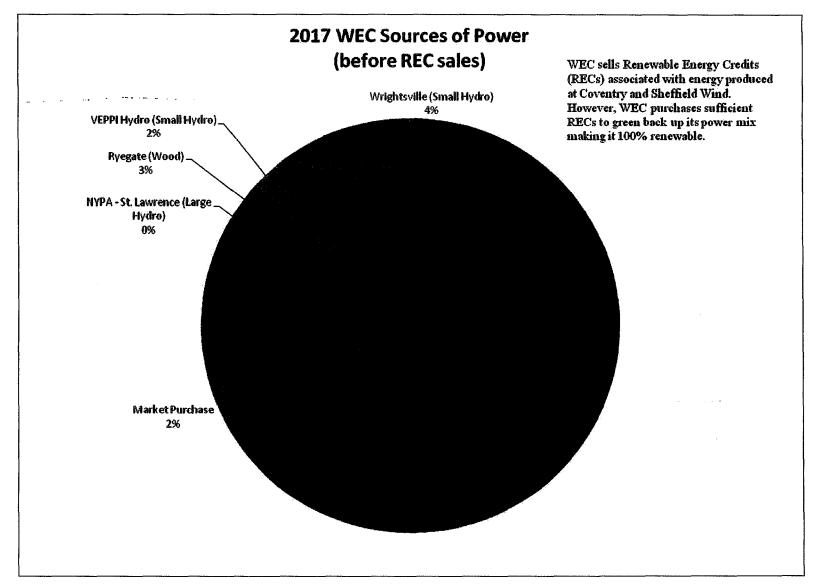

#### **About WEC**

- WEC supports renewable power (100% renewable)
- Local Resources and Investments
  - Coventry \$16M
  - Wrightsville \$3.2 M
  - Sheffield Wind \$572K per year
  - Small Vermont IPP's \$380K per year
- Dollars stay in the VT Economy (multiplier effect)
- Early Leader in Net Metering (11% of Peak by 2014)
- Early adopter of Energy Efficiency since 1991
- Tier 3 Act 56 Weatherization Focus

#### WEC is 100% Renewable